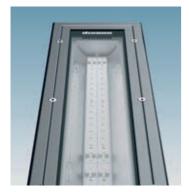

**Housing:** complete with graphite aluminium frame with die-cast aluminium end caps.

Diffuser: 4 mm frosted and tempered glass, resistant to thermal shock.

**Coating:** with graphite grey polyester powder, resistant to corrosive and saline environments.

**Equipment:** snap-lock optic unit secured with safety screws. Fibreglass nylon cable gland  $\emptyset$   $^{1}/_{2}$ gas thread.

**Reflector:** symmetrical in high-gloss anodised aluminium.

| 1768 Sicura LED - wide beam |          |         |     |           |       |                        |  |  |
|-----------------------------|----------|---------|-----|-----------|-------|------------------------|--|--|
|                             |          | CLD CTL |     |           |       | LED (Ta=25°C)          |  |  |
| wattage                     | colour   | weight  | L   | code      | W tot | Kelvin - ølm - Ra      |  |  |
| LED white                   | graphite | 3.00    | 400 | 414245-00 | 12,5W | 4000K -1400lm - Ra 80  |  |  |
| LED white                   | graphite | 3.50    | 680 | 414246-00 | 25W   | 4000K - 2800lm - Ra 80 |  |  |
| LED white                   | graphite | 4.00    | 960 | 414247-00 | 37,5W | 4000K - 4200lm - Ra 80 |  |  |