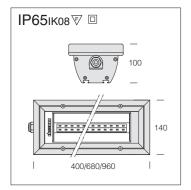

**Reflector:** symmetrical in high-gloss anodised aluminium.

| 1768 Sicura LED - wide beam |          |         |     |           |       |                        |  |  |
|-----------------------------|----------|---------|-----|-----------|-------|------------------------|--|--|
|                             |          | CLD CTL |     |           |       | LED (Ta=25°C)          |  |  |
| wattage                     | colour   | weight  | L   | code      | W tot | Kelvin - ølm - Ra      |  |  |
| LED white                   | graphite | 3.00    | 400 | 414245-00 | 12,5W | 4000K -1400lm - Ra 80  |  |  |
| LED white                   | graphite | 3.50    | 680 | 414246-00 | 25W   | 4000K - 2800lm - Ra 80 |  |  |
| LED white                   | graphite | 4.00    | 960 | 414247-00 | 37,5W | 4000K - 4200lm - Ra 80 |  |  |