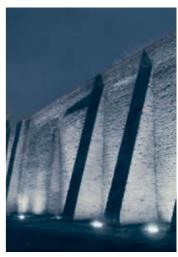

**Housing:** complete with graphite aluminium frame with die-cast aluminium end caps.

Diffuser: 4 mm frosted and tempered glass, resistant to thermal shock.

**Coating:** with graphite grey polyester powder, resistant to corrosive and saline environments.

**Equipment:** snap-lock optic unit secured with safety screws. Fibreglass nylon cable gland  $\emptyset$   $^{1}/_{2}$ gas thread.

**Reflector:** symmetrical in high-gloss anodised aluminium.

| 1768 Sicura LED - wide beam |          |         |     |           |       |                        |  |  |
|-----------------------------|----------|---------|-----|-----------|-------|------------------------|--|--|
|                             |          | CLD CTL |     |           |       | LED (Ta=25°C)          |  |  |
| wattage                     | colour   | weight  | L   | code      | W tot | Kelvin - ølm - Ra      |  |  |
| LED white                   | graphite | 3.00    | 400 | 414245-00 | 12,5W | 4000K -1400lm - Ra 80  |  |  |
| LED white                   | graphite | 3.50    | 680 | 414246-00 | 25W   | 4000K - 2800lm - Ra 80 |  |  |
| LED white                   | graphite | 4.00    | 960 | 414247-00 | 37,5W | 4000K - 4200lm - Ra 80 |  |  |

**Reflector:** symmetrical in high-gloss anodised aluminium.