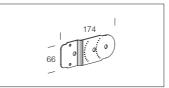

**Reflector:** symmetrical in high-gloss anodised aluminium.

| 1768 Sicura LED - wide beam |          |         |     |           |       |                        |  |  |
|-----------------------------|----------|---------|-----|-----------|-------|------------------------|--|--|
|                             |          | CLD CTL |     |           |       | LED (Ta=25°C)          |  |  |
| wattage                     | colour   | weight  | L   | code      | W tot | Kelvin - ølm - Ra      |  |  |
| LED white                   | graphite | 3.00    | 400 | 414245-00 | 12,5W | 4000K -1400lm - Ra 80  |  |  |
| LED white                   | graphite | 3.50    | 680 | 414246-00 | 25W   | 4000K - 2800lm - Ra 80 |  |  |
| LED white                   | graphite | 4.00    | 960 | 414247-00 | 37,5W | 4000K - 4200lm - Ra 80 |  |  |