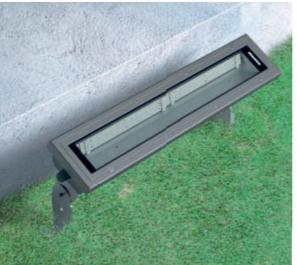

## **ACCESSORIES**

acc. 310 adjustable connection stainless steel 993923-00

To install Sicura on walls/floors. It can be adjusted and tilted. **2 per pack.** 

| acc. 311 bracket                                                   |           |  |  |  |
|--------------------------------------------------------------------|-----------|--|--|--|
| stainless steel                                                    | 993922-00 |  |  |  |
| To install Sicura permanently on walls/ floors. <b>2 per pack.</b> |           |  |  |  |