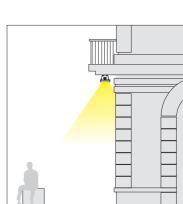

**Housing:** complete with graphite aluminium frame with die-cast aluminium end caps.

Diffuser: 4 mm frosted and tempered glass, resistant to thermal shock.

**Coating:** with graphite grey polyester powder, resistant to corrosive and saline environments.

**Equipment:** snap-lock optic unit secured with safety screws. Fibreglass nylon cable gland  $\emptyset$   $^{1}/_{2}$ gas thread.

**Reflector:** symmetrical in high-gloss anodised aluminium.

| 1768 Sicura LED - wide beam |          |         |     |           |       |                        |  |  |
|-----------------------------|----------|---------|-----|-----------|-------|------------------------|--|--|
|                             |          | CLD CTL |     |           |       | LED (Ta=25°C)          |  |  |
| wattage                     | colour   | weight  | L   | code      | W tot | Kelvin - ølm - Ra      |  |  |
| LED white                   | graphite | 3.00    | 400 | 414245-00 | 12,5W | 4000K -1400lm - Ra 80  |  |  |
| LED white                   | graphite | 3.50    | 680 | 414246-00 | 25W   | 4000K - 2800lm - Ra 80 |  |  |
| LED white                   | graphite | 4.00    | 960 | 414247-00 | 37,5W | 4000K - 4200lm - Ra 80 |  |  |