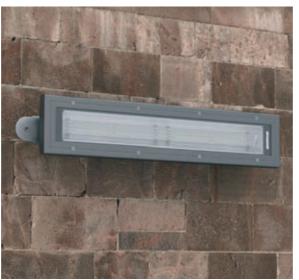

**Housing:** complete with graphite aluminium frame with die-cast aluminium end caps.

Diffuser: 4 mm frosted and tempered glass, resistant to thermal shock.

**Coating:** with graphite grey polyester powder, resistant to corrosive and saline environments.

**Equipment:** snap-lock optic unit secured with safety screws. Fibreglass nylon cable gland  $\emptyset$   $^{1}/_{2}$ gas thread.