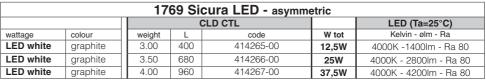

**Reflector:** symmetrical in high-gloss anodised aluminium.

| 1768 Sicura LED - wide beam |          |         |     |           |       |                        |  |  |
|-----------------------------|----------|---------|-----|-----------|-------|------------------------|--|--|
|                             |          | CLD CTL |     |           |       | LED (Ta=25°C)          |  |  |
| wattage                     | colour   | weight  | L   | code      | W tot | Kelvin - ølm - Ra      |  |  |
| LED white                   | graphite | 3.00    | 400 | 414245-00 | 12,5W | 4000K -1400lm - Ra 80  |  |  |
| LED white                   | graphite | 3.50    | 680 | 414246-00 | 25W   | 4000K - 2800lm - Ra 80 |  |  |
| LED white                   | graphite | 4.00    | 960 | 414247-00 | 37,5W | 4000K - 4200lm - Ra 80 |  |  |