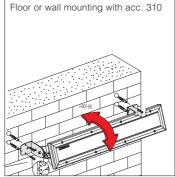

## **ACCESSORIES**

acc. 310 adjustable connection stainless steel 993923-00

To install Sicura on walls/floors. It can be adjusted and tilted. **2 per pack.** 

| acc. 311 bracket                                                   |           |  |  |  |
|--------------------------------------------------------------------|-----------|--|--|--|
| stainless steel                                                    | 993922-00 |  |  |  |
| To install Sicura permanently on walls/ floors. <b>2 per pack.</b> |           |  |  |  |