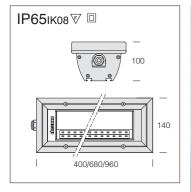

**Reflector:** symmetrical in high-gloss anodised aluminium.

| 1768 Sicura LED - wide beam |          |         |     |           |       |                        |  |  |
|-----------------------------|----------|---------|-----|-----------|-------|------------------------|--|--|
|                             |          | CLD CTL |     |           |       | LED (Ta=25°C)          |  |  |
| wattage                     | colour   | weight  | L   | code      | W tot | Kelvin - ølm - Ra      |  |  |
| LED white                   | graphite | 3.00    | 400 | 414245-00 | 12,5W | 4000K -1400lm - Ra 80  |  |  |
| LED white                   | graphite | 3.50    | 680 | 414246-00 | 25W   | 4000K - 2800lm - Ra 80 |  |  |
| LED white                   | graphite | 4.00    | 960 | 414247-00 | 37,5W | 4000K - 4200lm - Ra 80 |  |  |