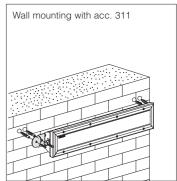

## **ACCESSORIES**

acc. 310 adjustable connection stainless steel 993923-00

To install Sicura on walls/floors. It can be adjusted and tilted. **2 per pack.** 

| acc. 311 bracket                                                   |           |  |  |  |
|--------------------------------------------------------------------|-----------|--|--|--|
| stainless steel                                                    | 993922-00 |  |  |  |
| To install Sicura permanently on walls/ floors. <b>2 per pack.</b> |           |  |  |  |