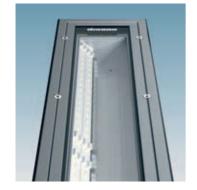

**Housing:** complete with graphite aluminium frame with die-cast aluminium end caps.

Diffuser: 4 mm frosted and tempered glass, resistant to thermal shock.

**Coating:** with graphite grey polyester powder, resistant to corrosive and saline environments.

**Equipment:** snap-lock optic unit secured with safety screws. Fibreglass nylon cable gland  $\emptyset$   $^{1}/_{2}$ gas thread.

**Reflector:** symmetrical in high-gloss anodised aluminium.

| 1768 Sicura LED - wide beam |          |         |     |           |       |                        |  |  |
|-----------------------------|----------|---------|-----|-----------|-------|------------------------|--|--|
|                             |          | CLD CTL |     |           |       | LED (Ta=25°C)          |  |  |
| wattage                     | colour   | weight  | L   | code      | W tot | Kelvin - ølm - Ra      |  |  |
| LED white                   | graphite | 3.00    | 400 | 414245-00 | 12,5W | 4000K -1400lm - Ra 80  |  |  |
| LED white                   | graphite | 3.50    | 680 | 414246-00 | 25W   | 4000K - 2800lm - Ra 80 |  |  |
| LED white                   | graphite | 4.00    | 960 | 414247-00 | 37,5W | 4000K - 4200lm - Ra 80 |  |  |