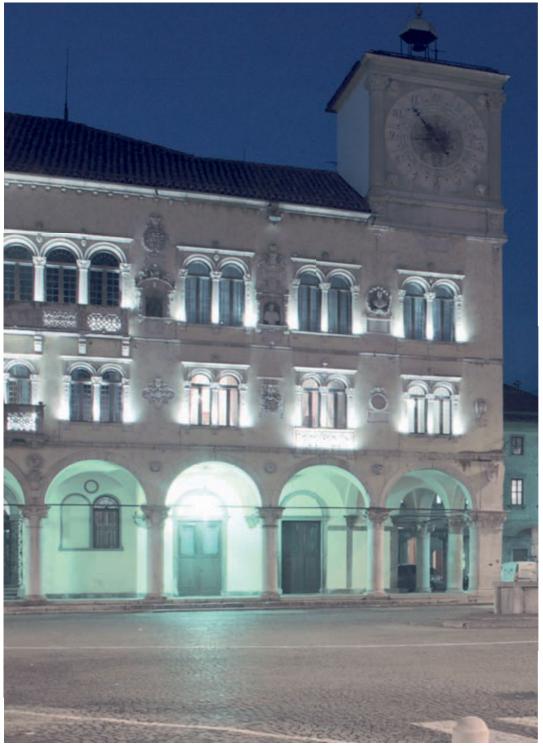

**Housing:** complete with graphite aluminium frame with die-cast aluminium end caps.

Diffuser: 4 mm frosted and tempered glass, resistant to thermal shock.

**Coating:** with graphite grey polyester powder, resistant to corrosive and saline environments.

**Equipment:** snap-lock optic unit secured with safety screws. Fibreglass nylon cable gland  $\emptyset$   $^{1}/_{2}$ gas thread.

**Reflector:** symmetrical in high-gloss anodised aluminium.

| 1768 Sicura LED - wide beam |          |         |     |           |       |                        |  |  |
|-----------------------------|----------|---------|-----|-----------|-------|------------------------|--|--|
|                             |          | CLD CTL |     |           |       | LED (Ta=25°C)          |  |  |
| wattage                     | colour   | weight  | L   | code      | W tot | Kelvin - ølm - Ra      |  |  |
| LED white                   | graphite | 3.00    | 400 | 414245-00 | 12,5W | 4000K -1400lm - Ra 80  |  |  |
| LED white                   | graphite | 3.50    | 680 | 414246-00 | 25W   | 4000K - 2800lm - Ra 80 |  |  |
| LED white                   | graphite | 4.00    | 960 | 414247-00 | 37,5W | 4000K - 4200lm - Ra 80 |  |  |

**Reflector:** symmetrical in high-gloss anodised aluminium.