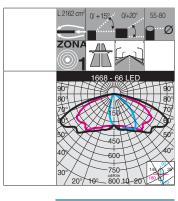

| 1668 Brera - Power LED                                           |                     |   |         |           |       |      |           |
|------------------------------------------------------------------|---------------------|---|---------|-----------|-------|------|-----------|
|                                                                  |                     |   | CLD CTL |           |       | LED  | (Ta=25°C) |
| wattage (550mA)                                                  | color               | 1 | weight  | code      | W tot | K    | ølm       |
| 1,2 LED white                                                    | graphite+anthracite | 7 | 10.50   | 324330-00 | 56W   | 6000 | 6120lm    |
| 1,2 LED white                                                    | graphite+anthracite |   | 10.50   | 324331-00 | 103W  | 6000 | 11220lm   |
| wattage (350mA)                                                  |                     |   |         |           |       | •    |           |
| 1,2 LED white                                                    | graphite+anthracite |   | 10.50   | 324332-00 | 137W  | 6000 | 16236lm   |
| Available upon request: LED lights with 4000K colour temperature |                     |   |         |           |       |      |           |