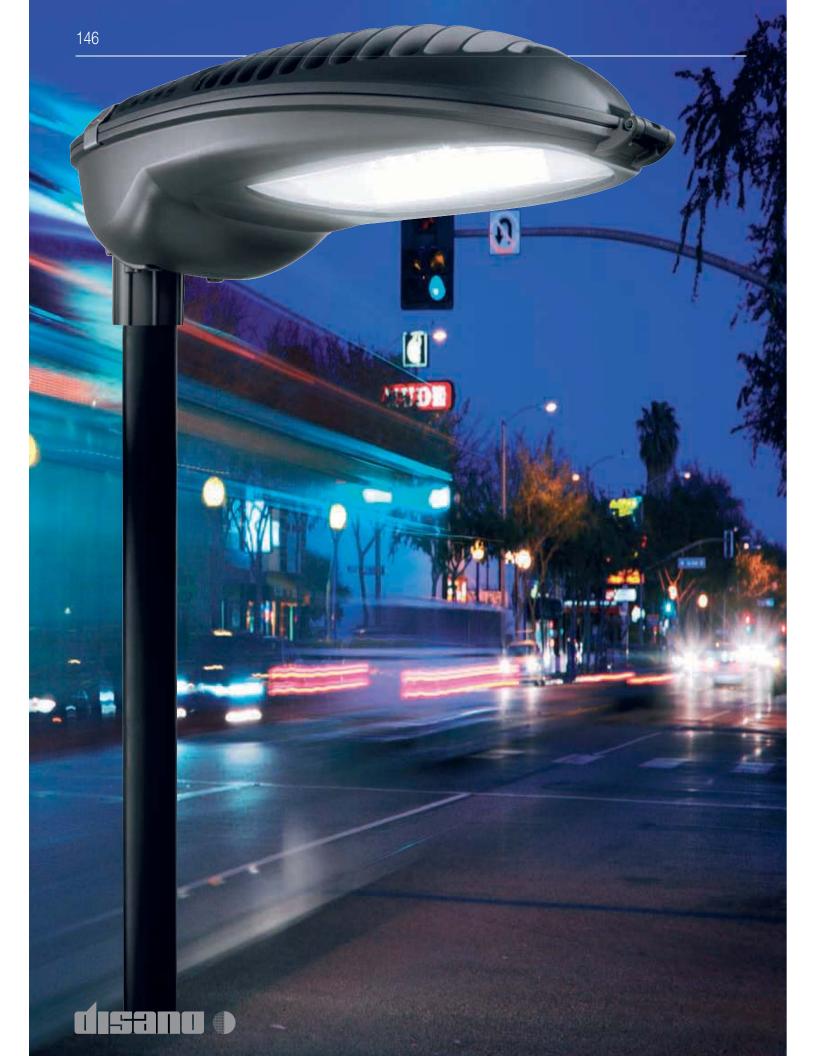

Housing: in die-cast aluminium.

Optics: in metallized polycarbonate.

**Cover/heat sink:** in die-cast aluminium, tool-free hinge opening. With sealing latches and stainless steel safety device against accidental closure.

**Diffuser**: tempered glass, 5 mm thick, resistant to thermal shocks and impacts (UNI EN 12150-1:2001 tests).

**Equipment**: during maintenance the cover remains blocked against accidental closure.

Rotating connection with protractor to adjust the housing, suitable for poles 55-80mm. Can be adjusted by loosening the bolts without taking the lighting fixture apart. These lighting fixtures also come with an automatic control temperature device, which protects the LEDs from peak current through a protection diode.