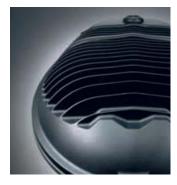

A good heat sink increases the efficiency and working life of LED lights.

Stainless steel sealing latch equipped with safety device.