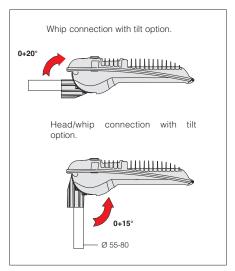

**Diffuser**: tempered glass, 5 mm thick, resistant to thermal shocks and impacts (UNI EN 12150-1:2001 tests).

**Equipment**: during maintenance the cover remains blocked against accidental closure.

Rotating connection with protractor to adjust the housing, suitable for poles 55-80mm. Can be adjusted by loosening the bolts without taking the lighting fixture apart. These lighting fixtures also come with an automatic control temperature device, which protects the LEDs from peak current through a protection diode.