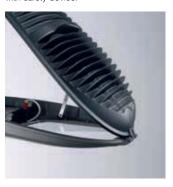

A good heat sink increases the efficiency and working life of LED lights.

Stainless steel sealing latch equipped with safety device.