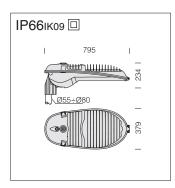

**Diffuser**: tempered glass, 5 mm thick, resistant to thermal shocks and impacts (UNI EN 12150-1:2001 tests).

**Equipment**: during maintenance the cover remains blocked against accidental closure.

Rotating connection with protractor to adjust the housing, suitable for poles 55-80mm. Can be adjusted by loosening the bolts without taking the lighting fixture apart. These lighting fixtures also come with an automatic control temperature device, which protects the LEDs from peak current through a protection diode.