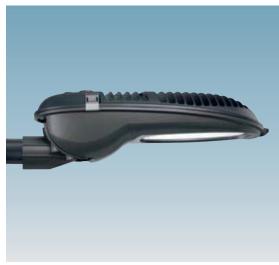

Housing: in die-cast aluminium.

Optics: in metallized polycarbonate.

**Cover/heat sink:** in die-cast aluminium, tool-free hinge opening. With sealing latches and stainless steel safety device against accidental closure.

A good heat sink increases the efficiency and working life of LED lights.

Stainless steel sealing latch equipped with safety device.