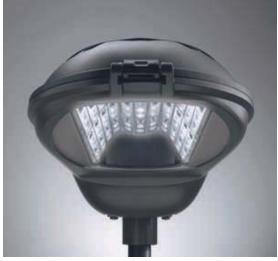

Housing: in die-cast aluminium.

Optics: in metallized polycarbonate.

**Cover/heat sink:** in die-cast aluminium, tool-free hinge opening. With sealing latches and stainless steel safety device against accidental closure.

**Diffuser**: tempered glass, 5 mm thick, resistant to thermal shocks and impacts (UNI EN 12150-1:2001 tests).

**Equipment**: during maintenance the cover remains blocked against accidental closure.

Rotating connection with protractor to adjust the housing, suitable for poles 55-80mm. Can be adjusted by loosening the bolts without taking the lighting fixture apart. These lighting fixtures also come with an automatic control temperature device, which protects the LEDs from peak current through a protection diode.