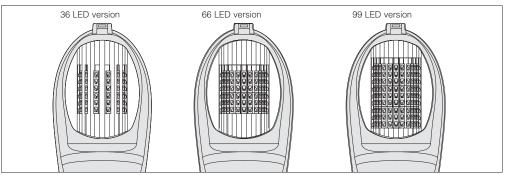

| 1668 Brera - Power LED                                           |                     |   |         |           |       |      |           |
|------------------------------------------------------------------|---------------------|---|---------|-----------|-------|------|-----------|
|                                                                  |                     |   | CLD CTL |           |       | LED  | (Ta=25°C) |
| wattage (550mA)                                                  | color               | 1 | weight  | code      | W tot | K    | ølm       |
| 1,2 LED white                                                    | graphite+anthracite | 7 | 10.50   | 324330-00 | 56W   | 6000 | 6120lm    |
| 1,2 LED white                                                    | graphite+anthracite |   | 10.50   | 324331-00 | 103W  | 6000 | 11220lm   |
| wattage (350mA)                                                  |                     |   |         |           |       | •    |           |
| 1,2 LED white                                                    | graphite+anthracite |   | 10.50   | 324332-00 | 137W  | 6000 | 16236lm   |
| Available upon request: LED lights with 4000K colour temperature |                     |   |         |           |       |      |           |